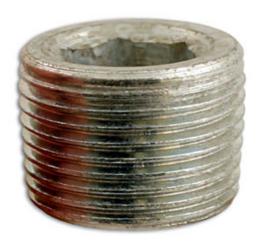

## Sump Plug - for Citroën, Fiat, Opel, Peugeot

An M22 x 1.5mm sump plug suitable for Citroën, Fiat, Opel and Peugeot vehicles.

## **Additional Information**

- Applications include: Fiat, Opel, Citroën, Peugeot.
- Thread size: M22 x 1.5mm; thread length: 13mm; with 12mm Hex drive.
- Equivalent to OEM 0311 20, 7740638, 6 52 457.
- · No washer is required for this sump plug.
- · Included in Euro sump plug assorted box, Part No. 32754. Also included in Connect sump plug rack, Part No. 36810.