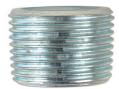

## Sump Plug - for Citroën, Fiat, Opel, Peugeot

An M22 x 1.5mm sump plug suitable for Citroën, Fiat, Opel and Peugeot vehicles.

## **Additional Information**

- Applications include: Fiat, Opel, Citroën, Peugeot.
- Thread size: M22 x 1.5mm; thread length: 13mm; with 12mm Hex drive.
- Equivalent to OEM 0311 20, 7740638, 6 52 457.
- · No washer is required for this sump plug.
- · Included in Euro sump plug assorted box, Part No. 32754. Also included in Connect sump plug rack, Part No. 36810.